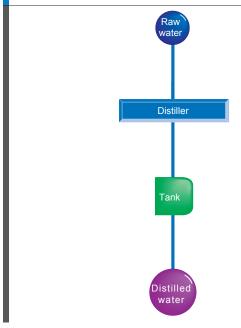

# **Compact Water Purifier - Auto Still®**

# WS200/220



Treatment process Distillation



Water quality

Type4 / A1

## Simple and economical water purifier designed for distilled water production

- Space saving and compact
- By adopting splash prevention design, impurities are prevented from mixing with the distilled water, resulting to a stable water quality
- Designed with empty boiling prevention and overheat prevention functions
- Suitable as washing water for cleaning tools, glassware, etc.



### **Treatment Process**



#### Specifications

| Specifications                |                    |                                              |                                   |  |  |
|-------------------------------|--------------------|----------------------------------------------|-----------------------------------|--|--|
|                               | Model              | WS200                                        | WS220                             |  |  |
| Water purifying method        |                    | Distillation                                 |                                   |  |  |
| Purified water                |                    | Distilled water                              |                                   |  |  |
| Distilled water production    |                    | ~1