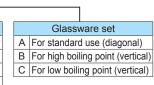

#### Set Guide

|      | RE   | - | 200   | ] - [10 | 0 A      |            |   |                  |
|------|------|---|-------|---------|----------|------------|---|------------------|
| Main | unit |   |       | Wat     | er bath  |            |   | Glasswar         |
| 200  | 115V |   | Model | Voltage | Capacity | Controller | А | For standard us  |
| 210  | 220V |   | 100   | 115V    | 4L       | Analog     | В | For high boiling |
|      |      |   | 110   | 220V    | 4L       | Analog     | С | For low boiling  |
|      |      |   | 200   | 115V    | 7L       | Analog     |   |                  |
|      |      |   | 210   | 220V    | 7L       | Analog     |   |                  |
|      |      |   | 401   | 115V    | 7L       | Digital    |   |                  |
|      |      |   | 410   | 220V    | 7L       | Digital    |   |                  |

#### **Operational Accessories**

| Glassware Set |                                                                                                                                                                                                                                              |  |  |  |  |
|---------------|----------------------------------------------------------------------------------------------------------------------------------------------------------------------------------------------------------------------------------------------|--|--|--|--|
| Product code  | Set                                                                                                                                                                                                                                          |  |  |  |  |
| RE-200-183    | Set A (use with cooling water)<br>The Standard glass set where condenser is<br>tilted diagonally, suitable for standard<br>distillation                                                                                                      |  |  |  |  |
| RE-200-184    | Set B (use with cooling water)<br>The condenser is set vertical, suitable for<br>distillation of solvent with higher boiling<br>points. When space is limited, the use of a<br>vertical condenser set up is recommended                      |  |  |  |  |
| RE-200-185    | Set C (use with dry ice)<br>The cold finger glass condenser is set<br>vertically, suitable for distillation of volatile<br>or low boiling point solvents. When space is<br>limited, the use of a vertical condenser set<br>up is recommended |  |  |  |  |