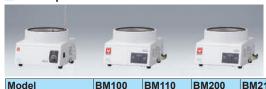

#### Bath Specifications

| Model                                | BM100                                 | BM110      | BM200   | BM210     | BM401        | BM410                                               | BO601            |  |
|--------------------------------------|---------------------------------------|------------|---------|-----------|--------------|-----------------------------------------------------|------------------|--|
| Туре                                 | Water bath                            | Water bath |         |           |              |                                                     | Oil bath         |  |
| Temp. control range during operation | RT +5°C~9                             |            |         |           |              |                                                     | RT+5°C<br>~180°C |  |
| Temp. setting range                  | 0°C~100°C                             | 2          |         |           |              |                                                     | 0°C~200°C        |  |
| Temp. display method                 | Glass ther                            |            |         |           |              | Digital display shows measured<br>/ set temperature |                  |  |
| Set up system                        | Analog set                            | ting       |         |           | Digital sett | ing by ▲/▼                                          | ' keys           |  |
| Bath capacity                        | 4L                                    |            | 7L      |           |              |                                                     |                  |  |
| Bath dimension                       | ø200 x Depth120 mm ø250 x Depth150 mm |            |         |           |              |                                                     |                  |  |
| Weight                               | ~3.5kg ~6.0kg                         |            |         | ~7.0kg    |              | ~8.0kg                                              |                  |  |
| Power source 50/60Hz                 | 115V 4.5A                             | 220V 2.3A  | 115V 9A | 220V 4.5A | 115V 11A     | 220V 5.2A                                           | 115V/220V        |  |