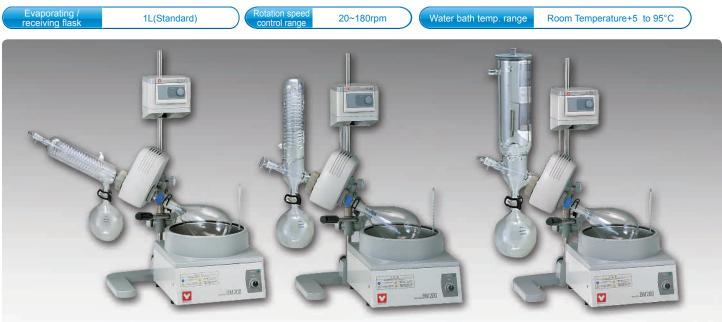

## **Rotary Evaporator**

Manual lift with analog control

### RE200/210

RE-200-200A with optional arm jack (Glassware A)

#### Features

Speed can be changed freely with the control knob

 Option for either a 4L or 7L capacity water bath

 Rotary joint's locking position feature adjustable (patent No. 3220033)

RE-200-200B with optional arm jack (Glassware B)

> Evaporation flasks are easily removable with built in flask remover

RE-200-200C with optional arm jack

Optional arm jack permits setting flexibility

(Glassware C)

| Model        | G | lasswa | re | Water Bath |       |       |
|--------------|---|--------|----|------------|-------|-------|
| Model        | А | В      | С  | BM110      | BM210 | BM410 |
| RE-210-110-A | ٠ |        |    | •          |       |       |
| RE-210-110-B |   | •      |    | •          |       |       |
| RE-210-110-C |   |        | •  | •          |       |       |
| RE-210-210-A | ٠ |        |    |            | ٠     |       |
| RE-210-210-B |   | •      |    |            | •     |       |
| RE-210-210-C |   |        | ٠  |            | •     |       |
| RE-210-410-A | ۲ |        |    |            |       | •     |
| RE-210-410-B |   | •      |    |            |       | •     |
| RE-210-410-C |   |        | •  |            |       | •     |