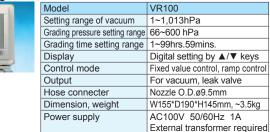

| DTC22B220RERKIT                           |  |  |  |
| DTC-22                                                | ents                     | Compone                  | TC-22A                                                           | DTC-22A                                   |  |  |  |
| 5' of 8mm                                             |                          |                          | ry Vacuum Pump,<br>of 8mm ID Rubber Hose,<br>ose Clamp           |                                           |  |  |  |
| s W142 x<br>DTC22A<br>DTC-22<br>Dry Vacu<br>5' of 8mm | nensions<br>code<br>ents | Overall din<br>Product c | 142 x L272 x H202<br>TC22A115RERKIT<br>TC-22A<br>ry Vacuum Pump, | DTC22B220RER<br>DTC-22A<br>Dry Vacuum Put |  |  |  |

#### Vacuum Regulator